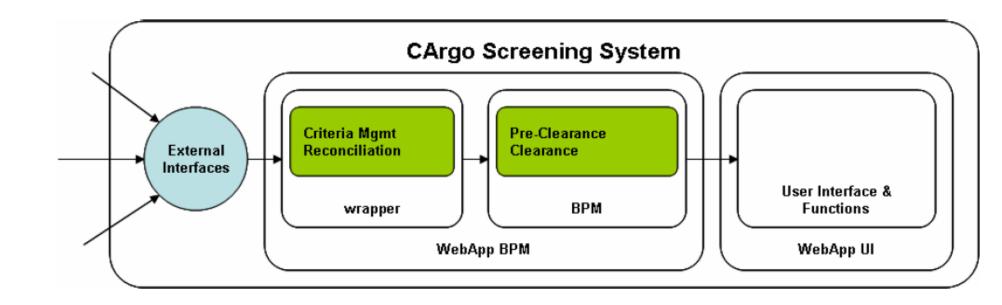

# Overview of CASS

#### **Main Application Modules:**

- 1.External Interfaces
- 2. Criteria Mgmt & Reconciliation
- 3.Pre-Clearance
- 4.Clearance
- 5.User Interfaces