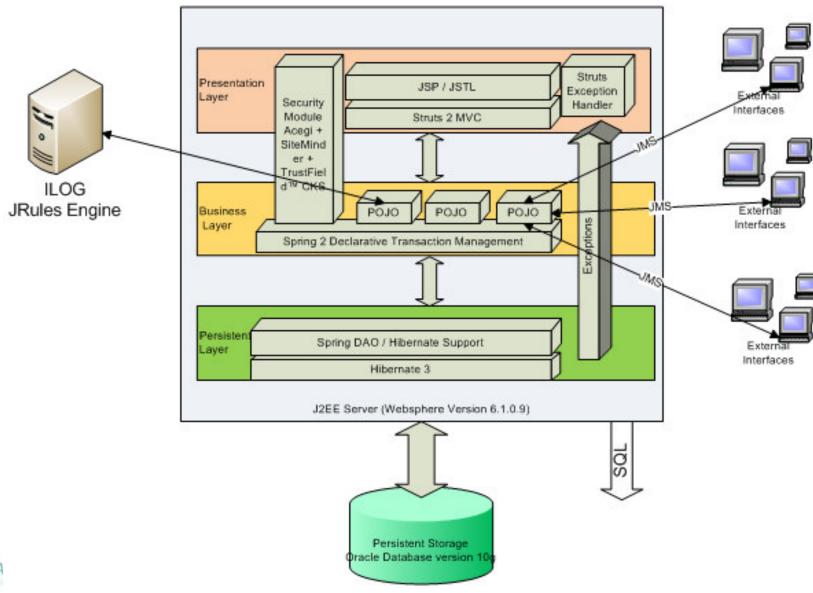

## Framework

#### Framework Architecture

### Technical Overview

- J2EE environment in accordance to the Struts Framework
- IBM Websphere Application Server
- Oracle Relational Database
- ILOG JRules Engine